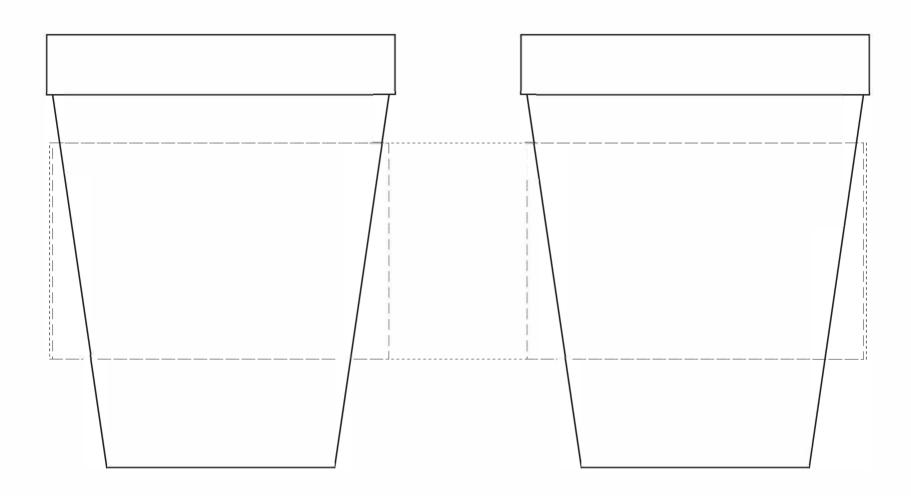

## 16 oz. Fluted Stadium/Screenprint one side imprint area - 3.5" wide x 2.25" tall

4.9375" - center to center

wrap imprint area - 8.5" wide x 2.25" tall

full wrap imprint leaves an approximate 1" - 1.25" gap between the ends

## ALL ART MUST BE VECTOR. CONVERT TYPE TO CURVES OR OUTLINES.

YOUR ART WILL NOT BE CUT OFF THE CUP. OUR IMPRINT AREAS ARE SIZED SO THAT AT MAX IMPRINT WIDTH ON ONE SIDE OF THE CUP YOU CAN SEE ALL OF THE ART ON THAT SIDE WITHOUT HAVING TO TURN THE CUP. - This template's purpose is to give you our imprint area for sizing your art. We reserve the right to place your art vertically on the cup in the location we think provides the best visual layout. If you require your art to print in a specific location, please make note of that on your art and/or PO. - Due to the taper of the cups, the imprint will distort. Geometric designs will noticeably change shape, especially circles.